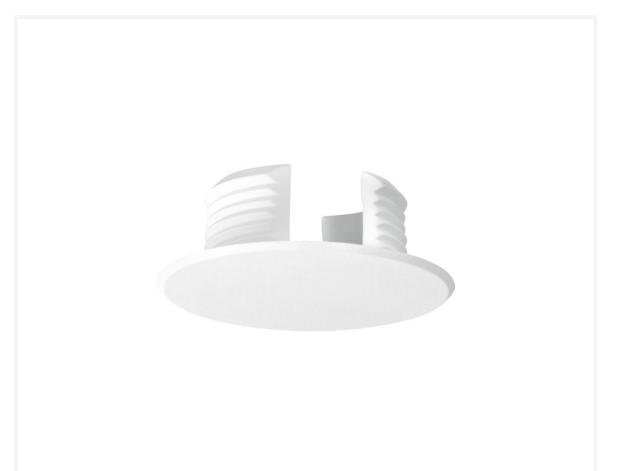

### Plug-in cover

- breakout openings for wiring and light hook
- plug-in depth min. 3 mm max. 15 mm

Order number: 1148-93

Diameter: 35 mm