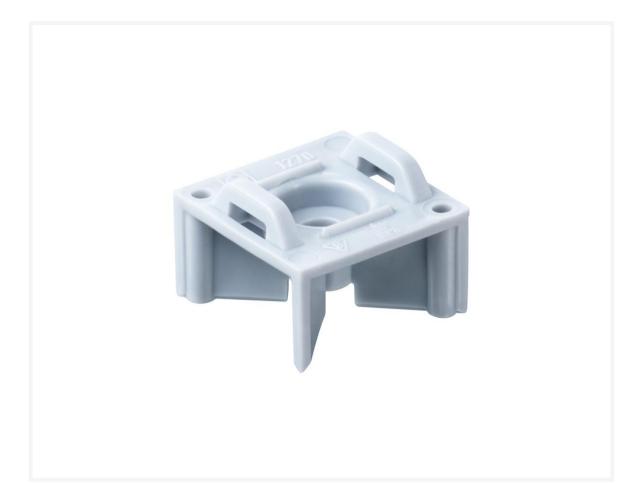

## **Conduit and cable distance support**

- attachment to formwork using expanding dowels, nails or screws
- halogen-free

Order number: 1270-00

For fixing cable and conduit to formwork: Yes