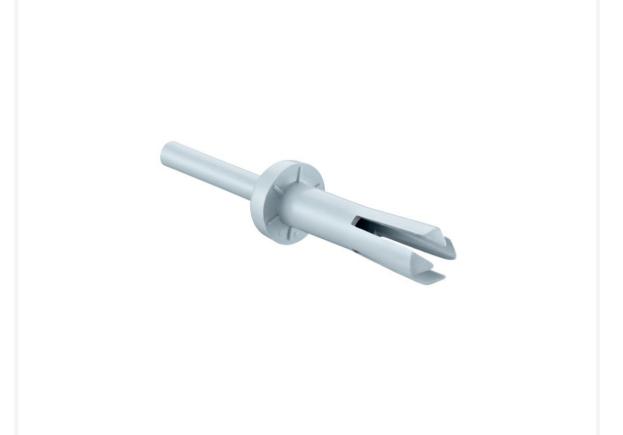

## **Conduit and cable distance support**

- attachment to formwork using expanding dowels, nails or screws
- halogen-free

Order number: 1270-00

For fixing cable and conduit to formwork: Yes

# **Conduit and cable distance piece**

- attachment to formwork using expanding dowels, nails or screws
- halogen-free

Order number: 9060-95

Conduit and cable distance piece for 1270-00: Yes