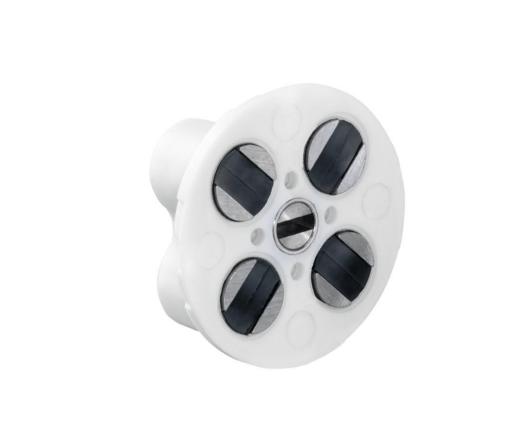

#### Magnet

- for anti-shock fixing of boxes in horizontal formwork
- for vertical formwork, additional support by means of support element and abutments is necessary
- for degreasing formwork
- for all boxes with Ø 60 mm opening, except for the boxes from the B<sup>2</sup> range

Order number: 1220-02

Diameter: 60 mm