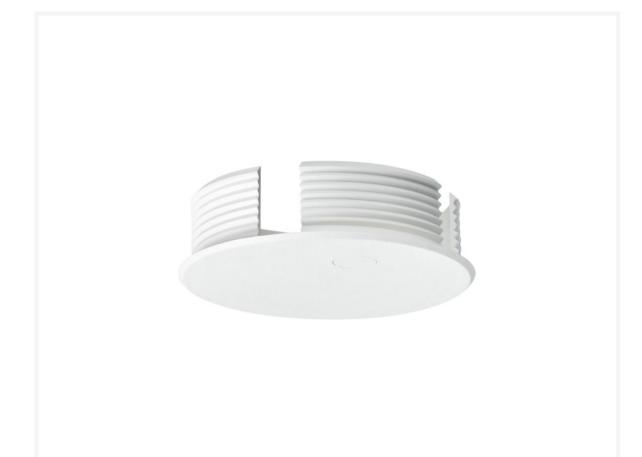

#### Plug-in cover

- breakout openings for wiring and light hook
- plug-in depth min. 3 mm max. 15 mm

Order number: 1259-96

Diameter: 60 mm