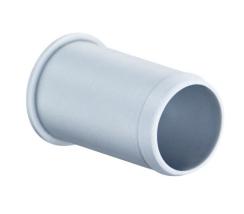

### **Support connector**

- for through-wiring of combinations to IP 3X standard air-tight
- For Art. Nos. 1159-90, 1555-51, 9069-03, 9069-04 and 9074-03

Order number: 9060-88