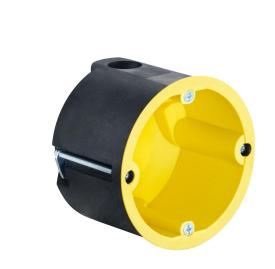

# Radiation protection one-gang junction box

- One-gang junction box for radiation protection boxes in buildings
- Combination distance of 71 mm through single separation of the pre-embossed edge

Order number: 9074-01

For panel thickness: 7 - 40 mm Depth: 58,5 mm Cut hole Ø: 74 mm