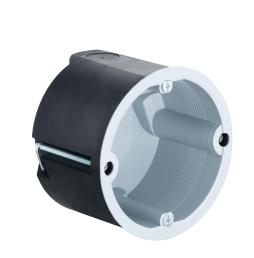

# Radiation protection one-gang junction box

- One-gang junction box for lead-lined radiation protection walls in buildings
- Combination distance of 71 mm through single separation of the pre-embossed edge

Order number: 9074-03

For panel thickness: 7 - 40 mm Depth: 58,5 mm Cut hole Ø: 74 mm