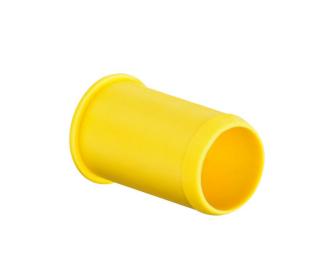

#### **Support connector**

- for through-wiring of combinations to IP 3X standard air-tight
- for Art. No. 9074-01

Order number: 9060-74