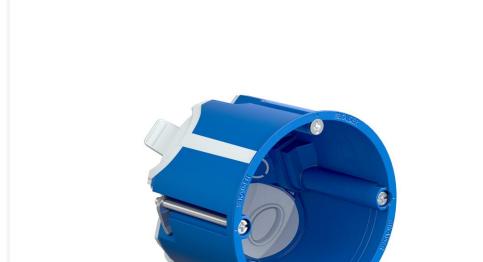

#### **One-gang junction box sound** insulation 68

- for sound insulation walls
- also for directly opposing installation
- minimum wall thickness 125 mm
- combinable with each other and with the one-gang box

Order number: 9069-04

For panel thicknesses up to: 40 mm Depth: 61 mm Cut hole Ø: 68 mm