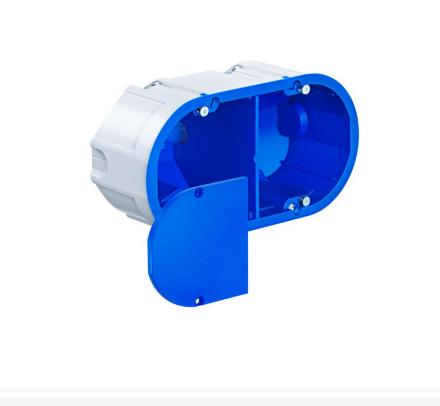

#### **Sound insulation electronics box**

- Electronics box for sound insulation walls in buildings
- Also for use as a double box
- For equipment inserts and electronic components
- Can be combined with each other and also with a sound insulation one-gang junction box

Order number: 9069-94

For panel thickness: 7 - 40 mm Depth: 70 mm Cut hole Ø: 2 x 74 mm

#### Sound insulation electronics box halogen-free

- Electronics box for sound insulation walls in buildings
- Also for use as a double box
- For equipment inserts and electronic components
- Can be combined with each other and also with a sound insulation one-gang junction box

Order number: 9069-74

For panel thickness: 7 - 40 mm Depth: 70 mm Cut hole Ø: 2 x 74 mm