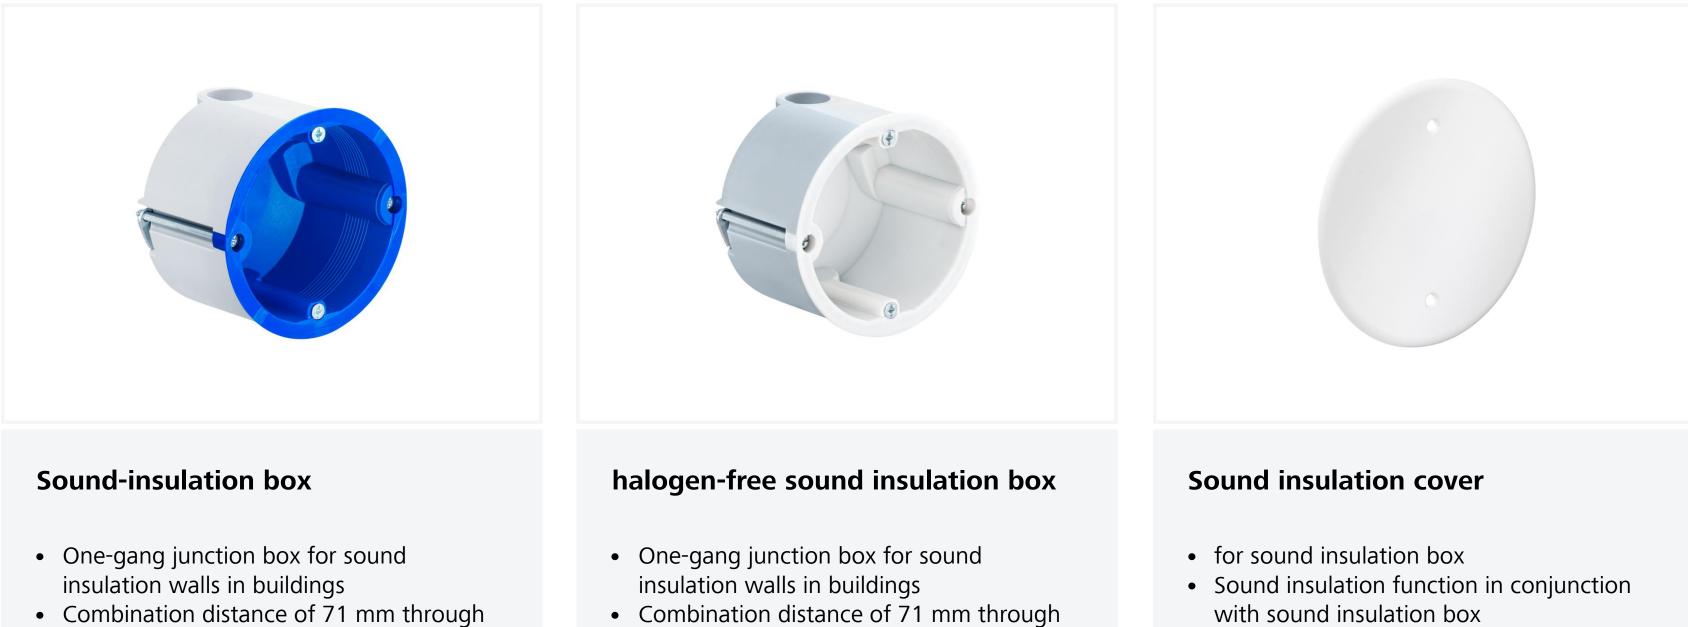

# Sound insulation technology

single separation of the pre-embossed

• Combination distance of 71 mm through single separation of the pre-embossed edge

Order number: 9069-01

Order number: 9069-77

edge

with sound insulation box

Order number: 1184-69

Diameter: 92 mm

Depth: 54,5 mm Cut hole Ø: 74 mm For panel thickness: 7 - 40 mm