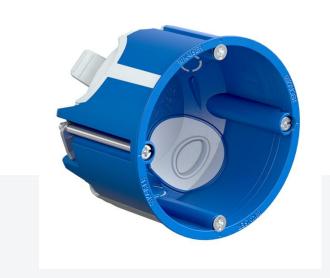

#### **One-gang box sound insulation 68**

- for sound insulation walls
- also for directly opposing installation
- minimum wall thickness 100 mm
- can be combined with each other and with the one-gang junction box

Order number: 9069-03

For panel thicknesses up to: 40 mm Depth: 49 mm Cut hole Ø: 68 mm

- for sound insulation walls
- also for directly opposing installation
- minimum wall thickness 100 mm
- can be combined with each other and with the one-gang junction box