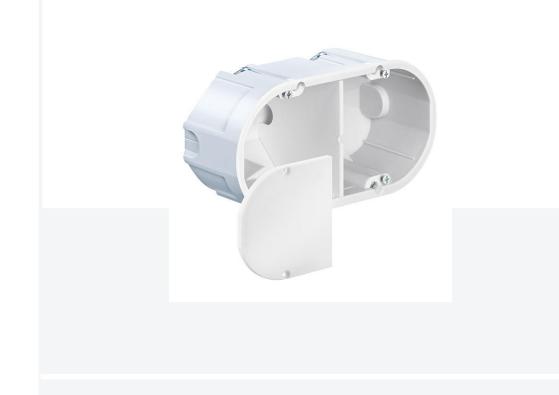

#### **Sound insulation electronics box**

- Electronics box for sound insulation walls in buildings
- Also for use as a double box
- For equipment inserts and electronic components
- Can be combined with each other and also with a sound insulation one-gang junction box

Order number: 9069-94

For panel thickness: 7 - 40 mm Depth: 70 mm Cut hole Ø: 2 x 74 mm