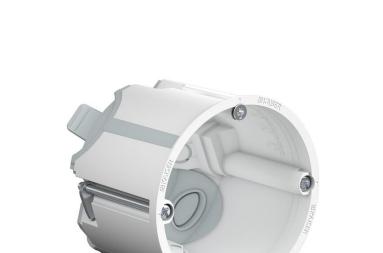

## **One-gang junction box sound** insulation 68...

- for sound insulation walls
- also for directly opposing installation
- minimum wall thickness 125 mm
- combinable with each other and with the one-gang box

Order number: 9069-76

For panel thicknesses up to: 40 mm Depth: 61 mm Cut hole Ø: 68 mm