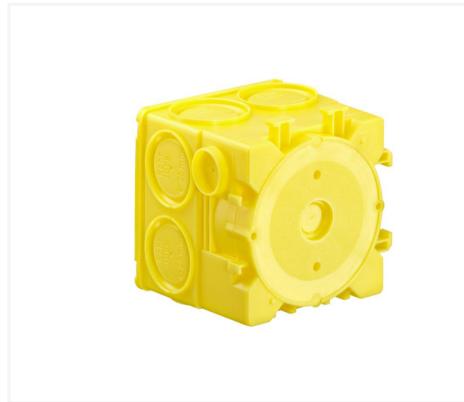

## One-gang junction box with plaster skin

- 4 screw domes, distance 60 mm
- can be attached to formwork using special adhesive, adhesive foil, magnet or hot glue

Order number: 1263-60

Depth: 68,5 mm Diameter: 60 mm

Markings for cables and DIN EN conduits to

Ø 16 mm: 4

Learn more