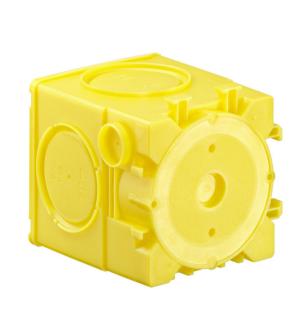

## One-gang junction box with plaster skin

- 4 screw domes, distance 60 mm
- can be attached to formwork using special adhesive, adhesive foil, magnet or hot glue

Order number: 1264-60

Depth: 83,5 mm Diameter: 60 mm

Markings for cables and DIN EN conduits to

Ø 16 mm: 2

Learn more