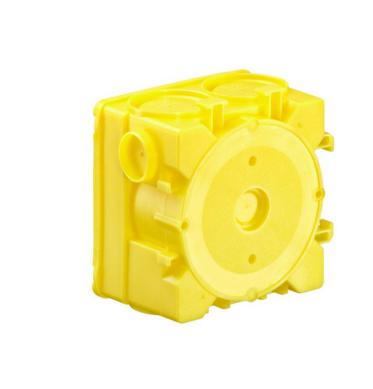

## One-gang junction box with plaster skin

- 4 screw domes, distance 60 mm
- can be attached to formwork using special adhesive, adhesive foil, magnet or hot glue

Order number: 1262-60

Depth: 48,5 mm Diameter: 60 mm

Markings for cables and DIN EN conduits to

Ø 16 mm: 4

Learn more