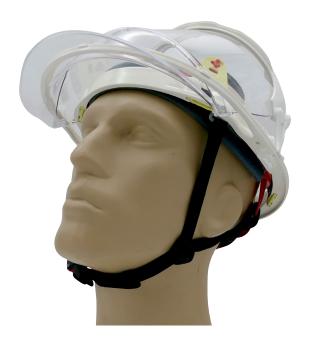

## Description

Face shield protecting against liquid splashes, used to control infected people. A complete set with easily adjustable head circumference in the range of 52-62 cm. Equipped with replaceable sweaters. Opening/closing of the face shield. The deep positioning on the head prevents accidental falling. Complies with the requirements of EN 166 standard. Provides protection in the field of face shield against liquid splashes and medium energy impacts. It has an internal coating to prevent fogging. CE marking.

## Specification

Weight: 370 g

Material: polycarbonate, polyamide, velours

Shield dimension: 210x196 (mm) VxH

Color: transparent