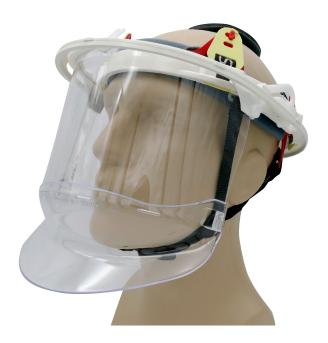

## Description

Face shield protecting against liquid splashes, used to control infected people. A complete set with easily adjustable head circumference in the range of 52-62 cm. Equipped with replaceable sweaters. Opening/closing of the face shield. The deep positioning on the head prevents accidental falling. Complies with the requirements of EN 166 standard. Provides protection in the field of face shield against liquid splashes and medium energy impacts. It has an internal coating to prevent fogging. CE marking.

## Specification

Weight: 370 g

Material: polycarbonate, polyamide, velours

Shield dimension: 210x196 (mm) VxH

Color: transparent