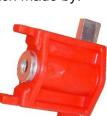

- insulated knife and central part made by polyamide reinforced by fiberglass (insulation part), red colour, in one only piece;
- metal knife made by copper alloy 20 micron.

In the front of cartridge, on the central part, are inserted:

- a copper female thread M10 attack, firm connected with the metal knife;
- grip plates for the insertion and extraction into and from the fuse-base by a grip handle for LV- HRC fuses.

short circuiting device. Total length 0,35 m with hand grips with protection guard (stopper) on the both sides.