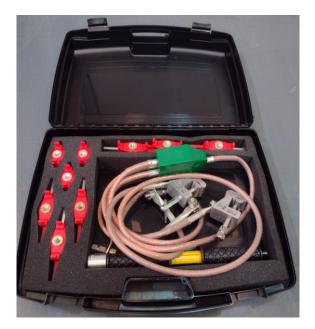

N°1 piece Rigid plastic storage case with separated compartments for the earthing device, the earthing handle and the earthing cartridges.

Possibility of version with 9 cartridges: 3 NH00 and 6 NH1-3, different earth clamp as for TNB (National Company of Malaysia).