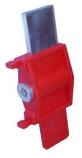

N°3 pieces Earthing cartridges, type WICART/1-3 for insertion into HRC fuse-bases size 1-3, each made by:

- insulated knife and central part made by polyamide reinforced by fiberglass (insulation part), red colour, in one only piece;
- metal knife made by copper alloy 20 micron.

In the front of cartridge, on the central part, are inserted:

- a copper female thread M10 attack, firm connected with the metal knife;
- grip plates for the insertion and extraction into and from the fuse-base by a grip handle for LV- HRC fuses

- insulated knife and central part made by polyamide reinforced by fiberglass (insulation part), red colour, in one only piece;
- metal knife made by copper alloy 20 micron.

In the front of cartridge, on the central part, are inserted:

- a copper female thread M10 attack, firm connected with the metal knife;
- grip plates for the insertion and extraction into and from the fuse-base by a grip handle for LV- HRC fuses.

short circuiting device. Total length 0,35 m with hand grips with protection guard (stopper) on the both sides.