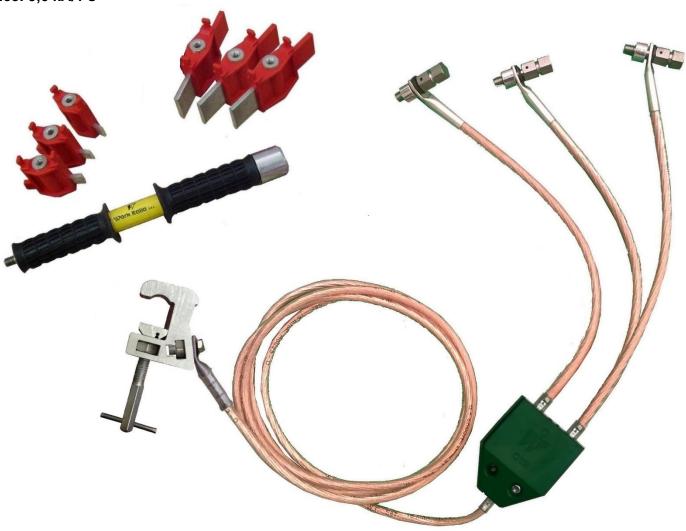

## TYPE WIBT/FB-CTR35/35-55-75-MTE22

IN CONFORMITY WITH THE INTERNATIONAL STANDARD EN 61230 – IEC 61230

N°1 set Earthing and short-circuiting cables type **DBT/HRC** consisting of:

- n°3 Extraflexible electrolytic copper cables of short circuit, covered by transparent PVC sheath, connected between them by the connector cluster. Section 35 mm².

  Lengths: the first 350 mm, the second 550 mm, the third 750 mm. Complete, at the extremities, of tinning copper lugs and reinforcements by transparent heat-shrink sheath. The lugs are completed by steel inox screws, head CH17 with nuts and washers in order to connect the cables into the female threaded fitting (M10) of the earthing cartridges.
- n°1 Connector cluster covered by a robust transparent cover protection, connecting between them the three short circuit cables and the earthing cable.
- n°1 Earthing cable, characteristics as above, section 35 mm², length 1000 mm connecting between them the connector cluster and the earthing clamp.
- n°1 Aluminum earthing clamp type **MTE22** with "T" for screwing and unscrewing, flat bars and round conductor up to 22mm.

N°3 pieces Earthing cartridges, type WICART/1-3 for insertion into HRC fuse-bases size 1-3, each made by:

- insulated knife and central part made by polyamide reinforced by fiberglass (insulation part), red colour, in one only piece;
- metal knife made by copper alloy 20 micron.

In the front of cartridge, on the central part, are inserted:

- a copper female thread M10 attack, firm connected with the metal knife;
- grip plates for the insertion and extraction into and from the fuse-base by a grip handle for LV- HRC fuses

Complete on one head of male M10 attack (to insert

the earthing cartridge into HRC fuse-base before the positioning of short-circuiting device and following removal) and on the other head of hexagonal female CH17 attack to place and to remove the short-circuiting cables by the screws (hexagonal head CH17) permanent connected on the lugs of the short-circuiting cables.