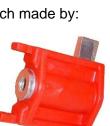

N°3 pieces Earthing cartridges, type WICART/1-3 for insertion into HRC fuse-bases size 1-3, each made by:

- insulated knife and central part made by polyamide reinforced by fiberglass (insulation part), red colour, in one only piece;
- metal knife made by copper alloy 20 micron.

In the front of cartridge, on the central part, are inserted:

- a copper female thread M10 attack, firm connected with the metal knife;
- grip plates for the insertion and extraction into and from the fuse-base by a grip handle for LV- HRC fuses