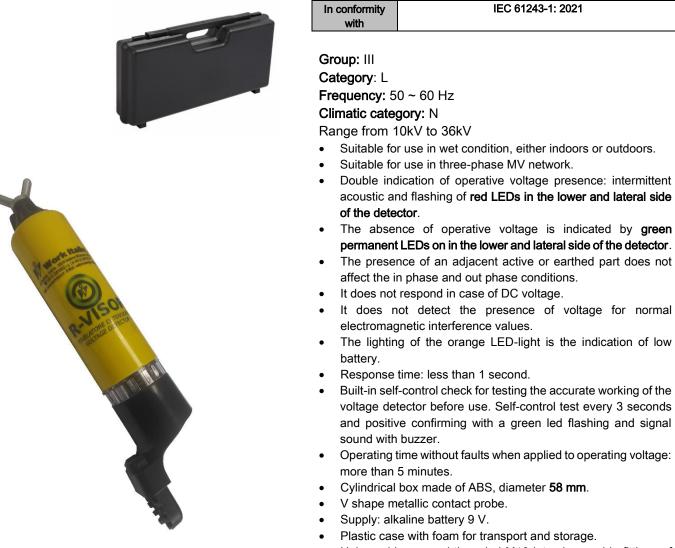

## **R-VISOR**

Electronic capacitive detector of MV voltage presence / absence through acoustic and visual signals clearly visible from bottom and lateral side of the detector with telescopic rod.

 Universal-hexagonal-threaded M10 interchangeable fittings of the voltage detector, to be used with rod with different heads.